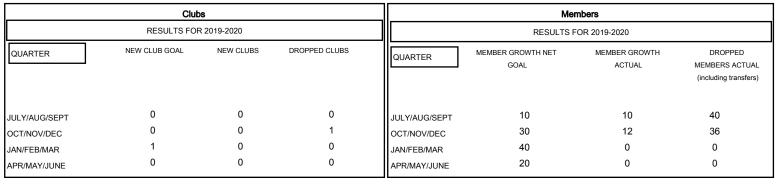

## District 118 E

GMT: LOCATION TURKEY GMT CA

| DROPPED CLUBS: 1  DROPPED MEMBERS |    | 8 CLUBS OF 41 ADDED 1 OR MORE NEW MEMBERS | GENDER DISTRIBUTION  MALE 349 (46.16%)  FEMALE 407 (53.84%) |     |
|-----------------------------------|----|-------------------------------------------|-------------------------------------------------------------|-----|
| DECEASED                          | 2  | CLICK HERE FOR CUMULATIVE MEMBERSHIP DATA | TOTAL FAMILY UNIT MEMBERS                                   | 131 |
| CLUB CANCELLED                    | 5  |                                           |                                                             | 70  |
| OTHER                             | 69 |                                           | FAMILY MEMBERS PAYING HALF DUES                             |     |
| TOTAL                             | 76 |                                           |                                                             |     |