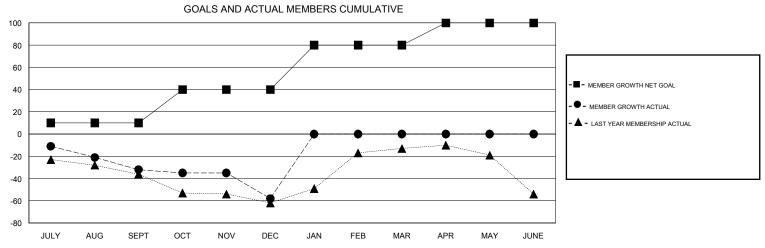

## District 118 E

GMT: LOCATION TURKEY GMT CA

| DROPPED CLUBS: 1  DROPPED MEMBERS |    | 8 CLUBS OF 41 ADDED 1 OR MORE NEW MEMBERS | GENDER DISTRIBUTION  MALE 349 (46.16%)  FEMALE 407 (53.84%) |     |
|-----------------------------------|----|-------------------------------------------|-------------------------------------------------------------|-----|
| DECEASED                          | 2  | CLICK HERE FOR CUMULATIVE MEMBERSHIP DATA | TOTAL FAMILY UNIT MEMBERS                                   | 131 |
| CLUB CANCELLED                    | 5  |                                           |                                                             | 70  |
| OTHER                             | 69 |                                           | FAMILY MEMBERS PAYING HALF DUES                             |     |
| TOTAL                             | 76 |                                           |                                                             |     |